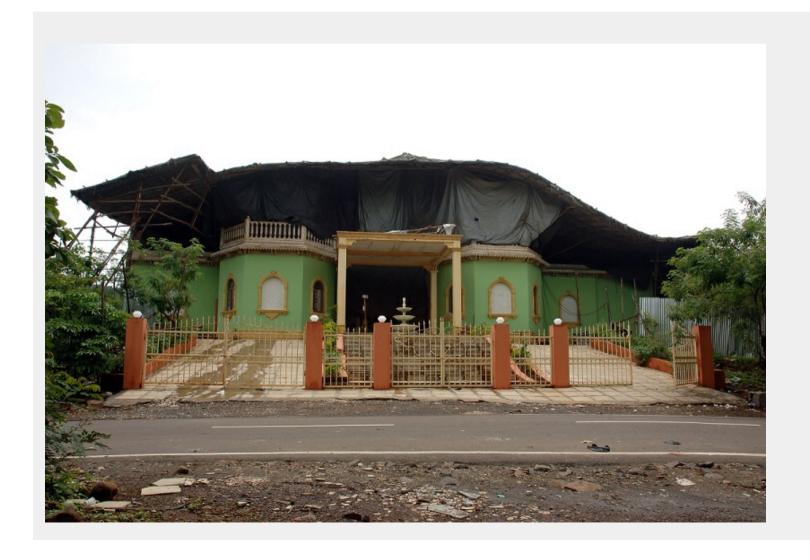

# Filmcity - Bapu Nagar

#### BAPU NAGAR

# ☆ Area Specifications

Length x width 62 ft x 42 ft
Area sft 38000

View Layout Spec. chart